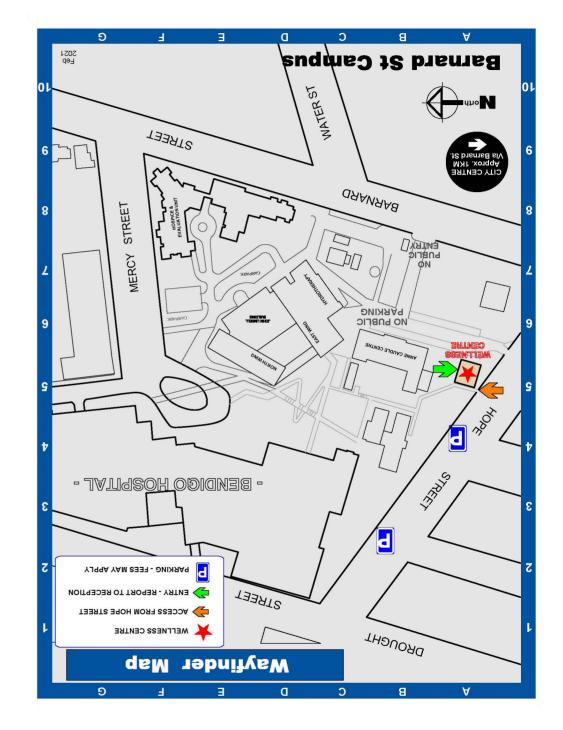

**LOCATION:** Gobbé Wellness Centre at Bendigo Health. Parking available along Hope Street.

**CONTACT:** Cancer Wellness Coordinator on 5454 7140 or via email: cancerwellness@bendigohealth.org.au

HEALTH

• Bookings essential, please contact the Cancer Wellness Coordinator to book.

**LOCATION:** Gobbé Wellness Centre at Bendigo Health. Parking available along Hope Street.

**CONTACT:** Cancer Wellness Coordinator on 5454 7140 or via email: cancerwellness@bendigohealth.org.au