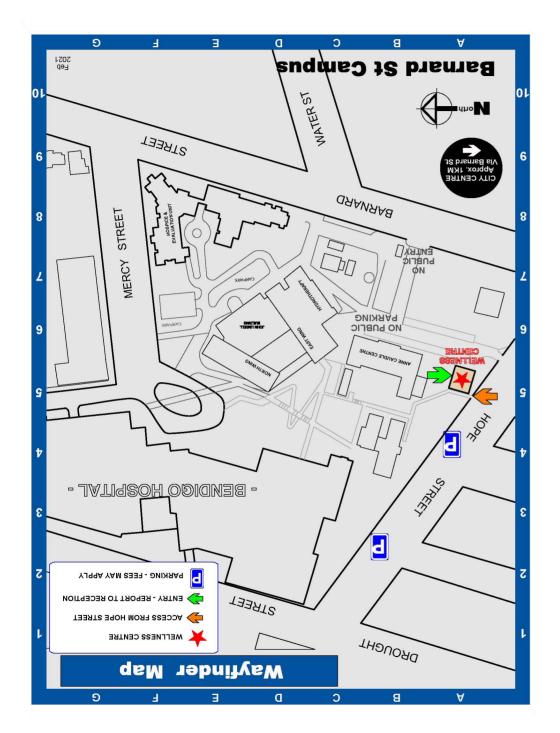

**LOCATION:** Gobbé Wellness Centre at Bendigo Health. Parking available along Hope Street.

**CONTACT:** Cancer Wellness Coordinator on 5454 7140 or via email: cancerwellness@bendigohealth.org.au

HEALTH

• Bookings essential, please contact the Cancer Wellness Coordinator to book.

**LOCATION:** Gobbé Wellness Centre at Bendigo Health. Parking available along Hope Street.

**CONTACT:** Cancer Wellness Coordinator on 5454 7140 or via email: cancerwellness@bendigohealth.org.au